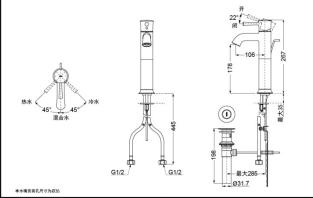

## Single-Lever Lavatory Faucet

TLS02303B (W/ pop-up waste)

TLS02304B (W/O pop-up waste)

Reduce The Water Technology

TLS02303B 铜合金台式单柄双控洗面器水嘴(单孔)(LN系列)

\*TOTO公司保留对其产品规格和尺寸更改的权利。届时,恕不另行通知。

\*TOTO公司保留对其产品规格和尺寸更改的权利。届时,恕不另行通知。

TLS02303B TLS02304B