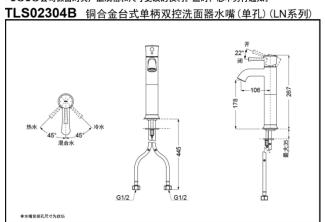

## Single-Lever Lavatory Faucet

TLS02303B (W/ pop-up waste)

TLS02304B (W/O pop-up waste)

Reduce The Water Technology

TLS02303B 铜合金台式单柄双控洗面器水嘴(单孔)(LN系列)

\*TOTO公司保留对其产品规格和尺寸更改的权利。届时,恕不另行通知。

\*TOTO公司保留对其产品规格和尺寸更改的权利。届时,恕不另行通知。

TLS02303B TLS02304B